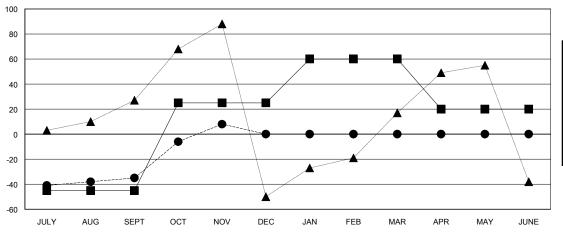

#### GOALS AND ACTUAL MEMBERS CUMULATIVE

| - CURRENT YEAR GOALS FOR NEW |  |
|------------------------------|--|
| AEMDEDS                      |  |

- CURRENT YEAR ACTUAL MEMBERS

- ▲ - LAST YEAR ACTUAL MEMBERS