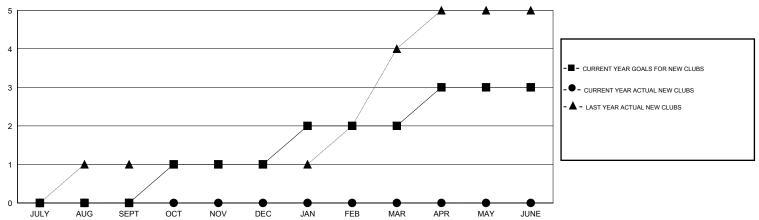

AUG/SEPT | -45                | 35                                  | 70                 | -35              |
| OCT/NOV/DEC           | 1                | 0         | 0                | 0                     | OCT/NOV/DEC   | 70                 | 52                                  | 9                  | 43               |
| JAN/FEB/MAR           | 1                | 0         | 0                | 0                     | JAN/FEB/MAR   | 35                 | 0                                   | 0                  | 0                |
| APR/MAY/JUNE          | 1                | 0         | 0                | 0                     | APR/MAY/JUNE  | -40                | 0                                   | 0                  | 0                |

#### GOALS AND ACTUAL NEW CLUBS CUMULATIVE



#### GOALS AND ACTUAL MEMBERS CUMULATIVE



| - CURRENT YEAR GOALS FOR NEW |  |
|------------------------------|--|
| AEMDEDS                      |  |

- CURRENT YEAR ACTUAL MEMBERS

- ▲ - LAST YEAR ACTUAL MEMBERS

| DROPPED CLUBS: 0 |    |
|------------------|----|
| DROPPED MEMBERS  |    |
| DECEASED         | 3  |
| CLUB CANCELLED   | 0  |
| OTHER            | 76 |
| TOTAL            | 79 |

| 27 CLUBS OF 72 ADDED 1 OR MORE<br>NEW MEMBERS | GENDER DISTRIBUTION  MALE 1,775 (75.44%) |               |     |  |
|-----------------------------------------------|------------------------------------------|---------------|-----|--|
|                                               | MALE<br>FEMALE                           | 578 (24.56%)  |     |  |
|